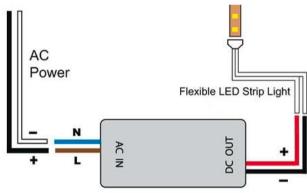

### SAMPLE INSTALLATION DIAGRAM

\*Recommended maximum Load of 48w (80%)

COMPATIBLE WITH